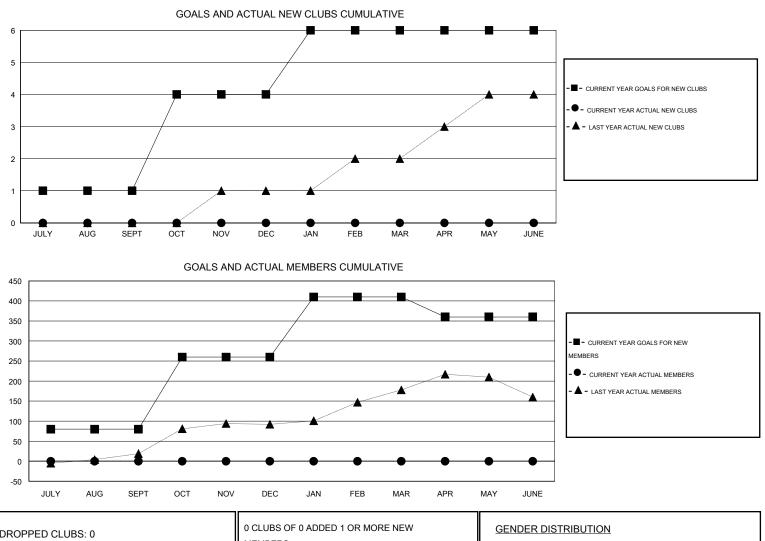

## LOCATION REP OF BANGLADESH

 $\mathsf{GMT} \mathsf{ CA} \ \mathbf{6}$ 

|                              |                  | Clubs            |                  |                  | Members                      |                    |                                     |                    |                  |  |
|------------------------------|------------------|------------------|------------------|------------------|------------------------------|--------------------|-------------------------------------|--------------------|------------------|--|
|                              | RESU             | TS FOR 2016-2017 |                  |                  | RESULTS FOR 2016-2017        |                    |                                     |                    |                  |  |
| QUARTER                      | NEW CLUB<br>GOAL | NEW CLUBS        | DROPPED<br>CLUBS | NET<br>GAIN/LOSS | QUARTER                      | NEW MEMBER<br>GOAL | CHARTER AND<br>NEW MEMBERS<br>ADDED | DROPPED<br>MEMBERS | NET<br>GAIN/LOSS |  |
| JULY/AUG/SEPT<br>OCT/NOV/DEC | 1                | 0                | 0<br>0           | 0                | JULY/AUG/SEPT<br>OCT/NOV/DEC | 80<br>180          | 0<br>0                              | 0                  | 0                |  |
| JAN/FEB/MAR<br>APR/MAY/JUNE  | 2<br>0           | 0                | 0                | 0                | JAN/FEB/MAR<br>APR/MAY/JUNE  | 150<br>-50         | 0                                   | 0                  | 0                |  |

| DROPPED CLUBS: 0 |   | 0 CLUBS OF 0 ADDED 1 OR MORE NEW<br>MEMBERS | GENDER DISTRIBUTION |             |   |
|------------------|---|---------------------------------------------|---------------------|-------------|---|
|                  |   |                                             | MALE                | 0 (100.00%) |   |
|                  |   |                                             | FEMALE              | 0 (100.00%) |   |
| DROPPED MEMBERS  |   |                                             |                     |             |   |
| DECEASED         | 0 | CLICK HERE FOR HEALTH                       |                     |             |   |
| CLUB CANCELLED   | 0 | ASSESSMENT DATA                             | FAMILY UNIT MEMBERS |             |   |
| OTHER            | 0 |                                             | HEAD OF HOUSEHOLD   |             | 0 |
| TOTAL            | 0 |                                             | NON-HEAD OF HOUSE   | 0           |   |
|                  |   |                                             |                     |             |   |